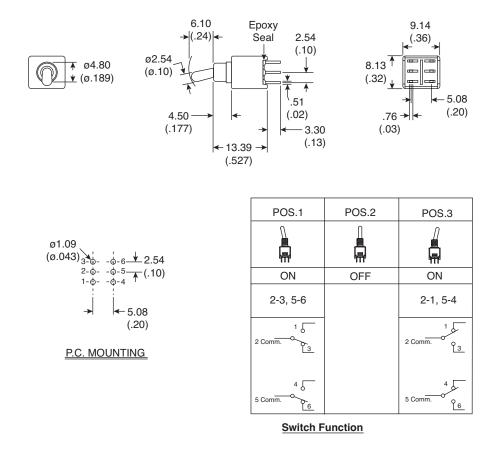

# Dimensions: mm (in)



### **Electrical Specifications:**

- Contact Resistance: 20mΩ max. initial @ 2-4VDC 100mA
- Insulation Resistance: 1,000M $\Omega$  min.
- Dieletric Strength: 1,000 V RMS@sea level
- Rating: 1A / 250VAC; 3A / 120VAC or 28VDC

#### **Mechanical Specifications:**

- Mechanical Life: 30,000 make-and-break cycles
- Operating Temperature: -30°C to 85°C

### **Soldering Process:**

- Manual Soldering: Use soldering iron of 30 watts, controlled at 350°C approximately 5 sec. while applying solder.
- Wave Soldering: Recommended Soldering Temperature: 260±5°C Duration of Solder Immersion: 5±1sec. (PCB is 1.6mm in thickness)

#### Note:

• RoHS Compliant by Exemption





# Available from Mouser Electronics

## www.mouser.com 1-800-346-6873

Specifications are subject to change without notice. No